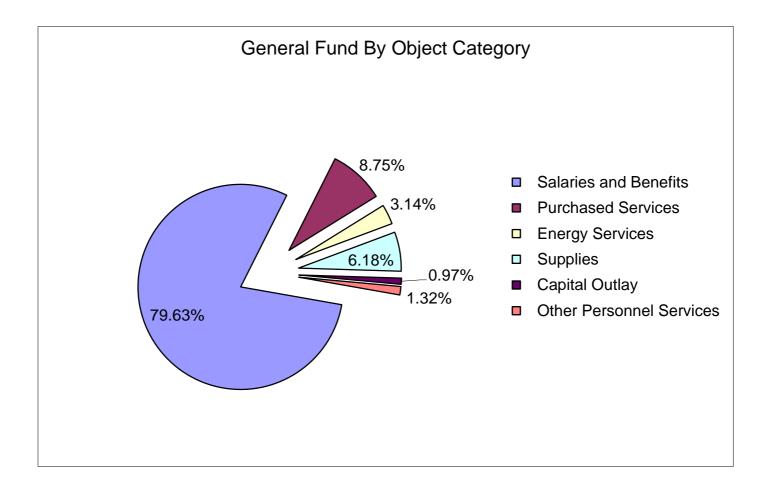

|                                                                                                                                                                                              | \$ 106,078,853.39 \$ 98,692,587.94 \$ 93,057,828.                                                                                                                                                                                                                                                          |                                                                                                                                                                                            |





### General Fund Revenue Analysis



General Fund by Functional Category



- Instructional
- Pupil Personnel Services
- Instructional Media Services
- Curriculum Development
- Staff Development
- Instructional Technology Support
- Board of Education
- General Administration
- School Administration
- Facilities Construction
- Fiscal Services
- Food Services
- Central Services
- Pupil Transportation Services
- Operation of Plant
- Maintenance of Plant
- Administrative Technology Support
- Community Services

#### **DEBT SERVICE FUNDS:**

#### Sources of Funds:

### ESTIMATED FUND BALANCE @ 06/30/2019

| Reserved for Debt Service Capital Outlay and Debt Service<br>Reserved for Debt Service Racing Commission<br>Reserved for Debt Service QZAB Debt              | \$<br>\$<br>\$ | 3,065.73<br>37,133.78<br>-          |
|----------