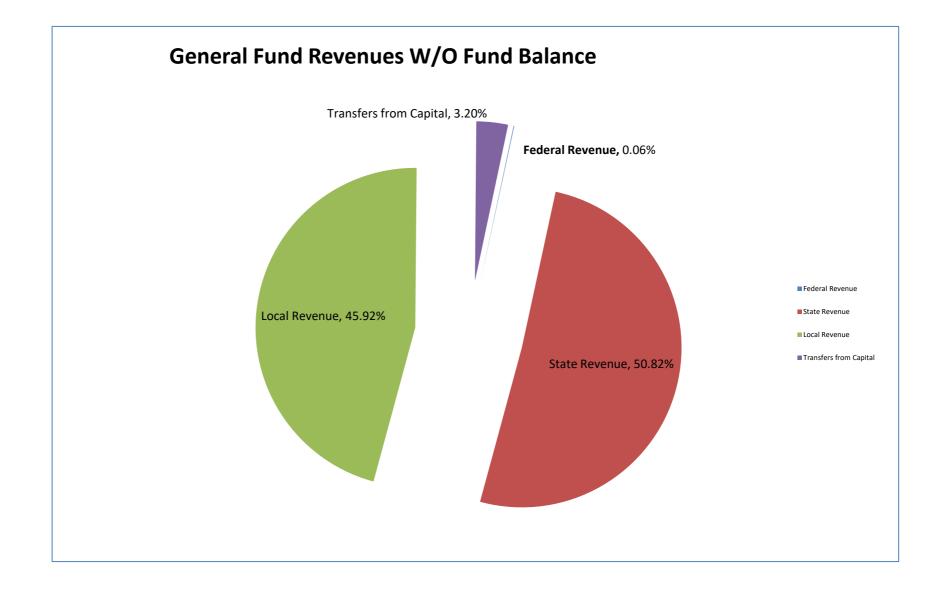

|                                                                                                                                                                                              | \$ 106,078,853.39 \$ 98,692,587.94 \$ 93,057,828.                                                                                                                                                                                                                                                          |                                                                                                                                                                                            |





### General Fund Revenue Analysis



General Fund by Functional Category



- Instructional
- Pupil Personnel Services
- Instructional Media Services
- Curriculum Development
- Staff Development
- Instructional Technology Support
- Board of Education
- General Administration
- School Administration
- Facilities Construction
- Fiscal Services
- Food Services
- Central Services
- Pupil Transportation Services
- Operation of Plant
- Maintenance of Plant
- Administrative Technology Support
- Community Services

#### **DEBT SERVICE FUNDS:**

#### Sources of Funds:

### ESTIMATED FUND BALANCE @ 06/30/2019

| Reserved for Debt Service Capital Outlay and Debt Service<br>Reserved for Debt Service Racing Commission<br>Reserved for Debt Service QZAB Debt              | \$<br>\$<br>\$ | 3,065.73<b