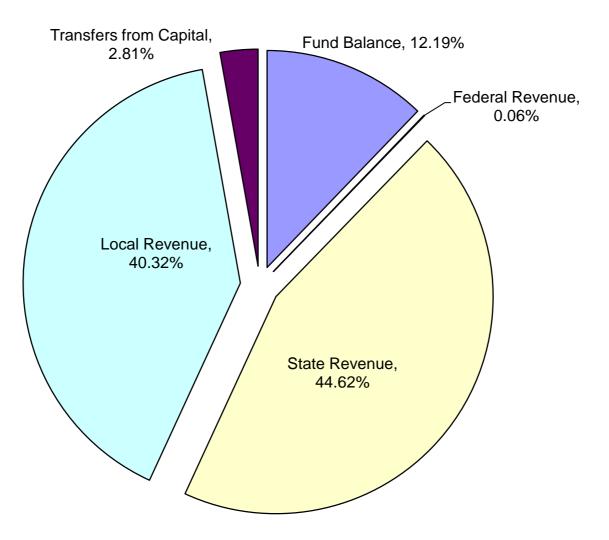

|                                                                                                                                                                                              | \$ 106,078,853.39 \$ 98,692,587.94 \$ 93,057,828.                                                                                                                                                                                                                                                          |                                                                                                                                                                                            |





### General Fund Revenue Analysis



General Fund by Functional Category



- Instructional
- Pupil Personnel Services
- Instructional Media Services
- Curriculum Development
- Staff Development
- Instructional Technology Support
- Board of Education
- General Administration
- School Administration
- Facilities Construction
- Fiscal Services
- Food Services
- Central Services
- Pupil Transportation Services
- Operation of Plant
- Maintenance of Plant
- Administrative Technology Support
- Community Services

#### **DEBT SERVICE FUNDS:**

#### Sources of Funds:

### ESTIMATED FUND BALANCE @ 06/30/2019

| Reserved for Debt Service Capital Outlay and Debt Service<br>Reserved for Debt Service Racing Commission<br>Reserved for Debt Service QZAB Debt              | \$<br>\$<br>\$ | 3,065.73<br>