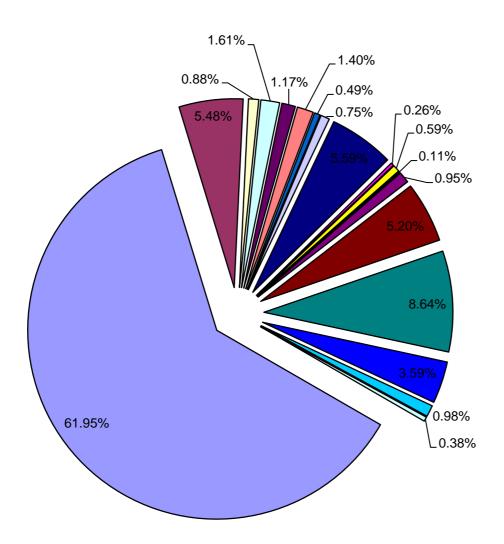

|                                                                                                                                                                                              | \$ 106,078,853.39 \$ 98,692,587.94 \$ 93,057,828.                                                                                                                                                                                                                                                          |                                                                                                                                                                                            |





### General Fund Revenue Analysis



General Fund by Functional Category



- Instructional
- Pupil Personnel Services
- Instructional Media Services
- Curriculum Development
- Staff Development
- Instructional Technology Support
- Board of Education
- General Administration
- School Administration
- Facilities Construction
- Fiscal Services
- Food Services
- Central Services
- Pupil Transportation Services
- Operation of Plant
- Maintenance of Plant
- Administrative Technology Support
- Community Services

#### **DEBT SERVICE FUNDS:**

#### Sources of Funds:

### ESTIMATED FUND BALANCE @ 06/30/2019

| Reserved for Debt Service Capital Outlay and Debt Service<br>Reserved for Debt Service Racing Commission<br>Reserved for Debt Service QZAB Debt              | \$<br>\$<br>\$ | 3,065.73<br>37,133.78<br>-          |
|-------------------------------------------------